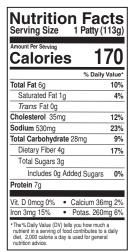

Contains: Egg, Wheat, Milk

Serving Suggestion: LT, Mayo | LT, More Buffalo Sauce, Blue Cheese Dressing 😎

Bulk Case Pack: 36 x 4 oz

Sysco: 7176689 **US Foods**: 8766199 **PFG**: 69428

| Nutrition Fac<br>Serving Size 1 Patty (1                                                                                                                   | ts<br>13g) |  |
|------------------------------------------------------------------------------------------------------------------------------------------------------------|------------|--|
| Amount Per Serving  Calories 1                                                                                                                             | 70         |  |
| % Daily Value*                                                                                                                                             |            |  |
| Total Fat 7g                                                                                                                                               | 11%        |  |
| Saturated Fat 4g                                                                                                                                           | 20%        |  |
| Trans Fat 0g                                                                                                                                               |            |  |
| Cholesterol 35mg                                                                                                                                           | 12%        |  |
| Sodium 570mg                                                                                                                                               | 25%        |  |
| Total Carbohydrate 24mg                                                                                                                                    | 8%         |  |
| Dietary Fiber 3g                                                                                                                                           | 11%        |  |
| Total Sugars 1g                                                                                                                                            |            |  |
| Includes 0g Added Sugars                                                                                                                                   | 0%         |  |
| Protein 6g                                                                                                                                                 |            |  |
|                                                                                                                                                            |            |  |
| Vit. D 0mcg 0%         • Calcium 20n           Iron 3mg 15%         • Potas. 110n                                                                          |            |  |
| The % Daily Value (DV) tells you how much a nutrient in a serving of food contributes to a diet. 2,000 calorie a day is used for general nutrition advice. | a<br>daily |  |