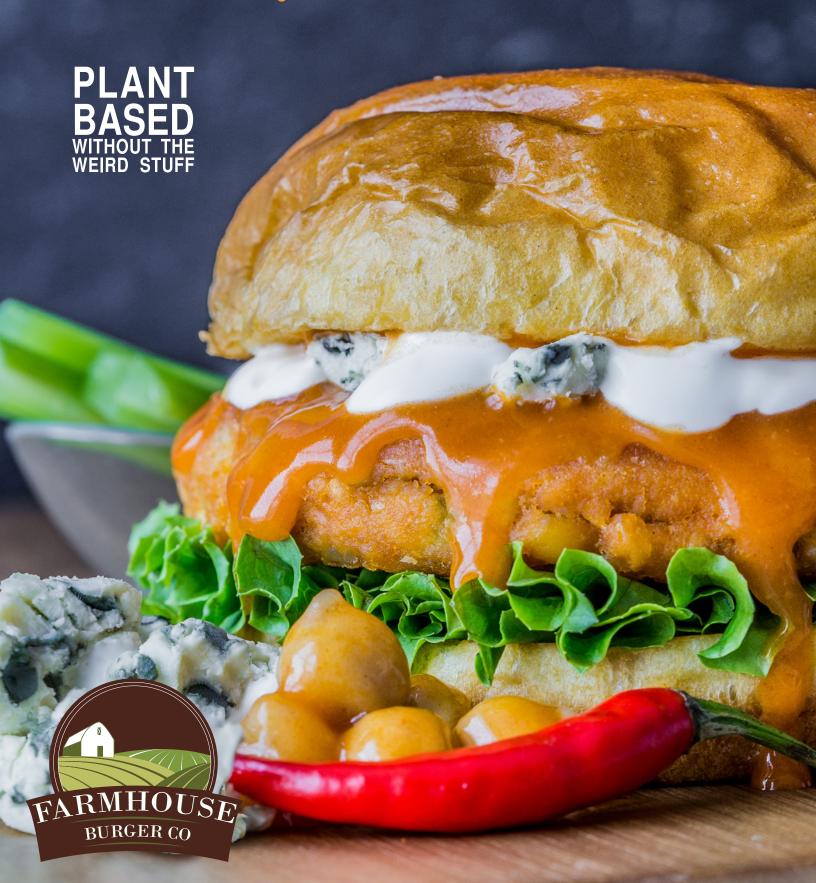

## **BUFFALO CHICKPEA**

With Chickpeas, Pearled Barley, Celery, and a Spicy Buffalo Sauce

## BUFFALO CHICKPEA

With Chickpeas, Pearled Barley, Celery, and a Spicy Buffalo Sauce

Ingredients: Organic Cooked Garbanzo Beans, Organic Cooked Pearled Barley, Celery, Hot Sauce (Aged Cayenne Red Peppers, Vinegar, Water, Salt, Garlic Powder), Cage Free Egg, Butter, Potato Starch, Rice Crumbs (Rice Flour, Water, Yeast, Salt, Sugar), Salt, Spices.

Contains: Egg, Wheat, Milk

Serving Suggestion: LT, Mayo | LT, More Buffalo Sauce, Blue Cheese Dressing 😎

Bulk Case Pack: 36 x 4 oz

Sysco: 7176689 **US Foods**: 8766199 **PFG**: 69428

| Nutrition Fac<br>Serving Size 1 Patty (1                                                                                                                   | ts<br>13g) |  |
|------------------------------------------------------------------------------------------------------------------------------------------------------------|------------|--|
| Amount Per Serving  Calories 1                                                                                                                             | 70         |  |
| % Daily Value*                                                                                                                                             |            |  |
| Total Fat 7g                                                                                                                                               | 11%        |  |
| Saturated Fat 4g                                                                                                                                           | 20%        |  |
| Trans Fat 0g                                                                                                                                               |            |  |
| Cholesterol 35mg                                                                                                                                           | 12%        |  |
| Sodium 570mg                                                                                                                                               | 25%        |  |
| Total Carbohydrate 24mg                                                                                                                                    | 8%         |  |
| Dietary Fiber 3g                                                                                                                                           | 11%        |  |
| Total Sugars 1g                                                                                                                                            |            |  |
| Includes 0g Added Sugars                                                                                                                                   | 0%         |  |
| Protein 6g                                                                                                                                                 |            |  |
|                                                                                                                                                            |            |  |
| Vit. D 0mcg 0%         • Calcium 20n           Iron 3mg 15%         • Potas. 110n                                                                          |            |  |
| The % Daily Value (DV) tells you how much a nutrient in a serving of food contributes to a diet. 2,000 calorie a day is used for general nutrition advice. | a<br>daily |  |