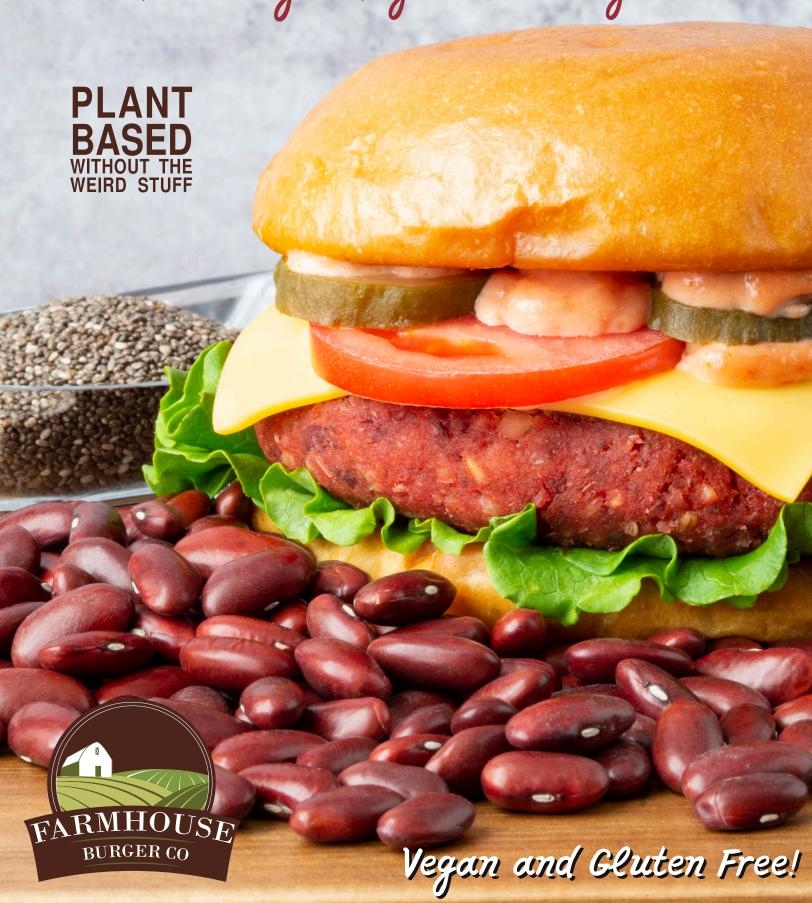

## THE VEGANATOR™

With Red Kidney Beans, Quinoa, Steel Cut Oats, and Chia Seeds

## THE VEGANATOR™

With Red Kidney Beans, Quinoa, Steel Cut Oats, and Chia Seeds

Ingredients: Organic Kidney Beans, Organic Steel Cut Oats, Organic Quinoa, Rice Crumbs (Rice Flour, Water, Yeast, Salt, Cane Sugar), Expeller Pressed Canola Oil\*, Pototo Starch, Tapioca Starch, Chia Seed, Tamari\* (Water, Soybeans, Salt, Sugar), White Rice Flour, Water, Tomato Powder, Cane Suger, Granulated Garlic, Granulated Onion, Salt, Beet.

\* Non GMO Ingredients

Contains: Soy

Serving Suggestion: LTP, Burger Sauce, Cheese || Pickeled

Red Onion, Tomato Jam

Bulk Case Pack: 36 x 4 oz

Svsco: 7176693 US Foods: NA PFG: 694330